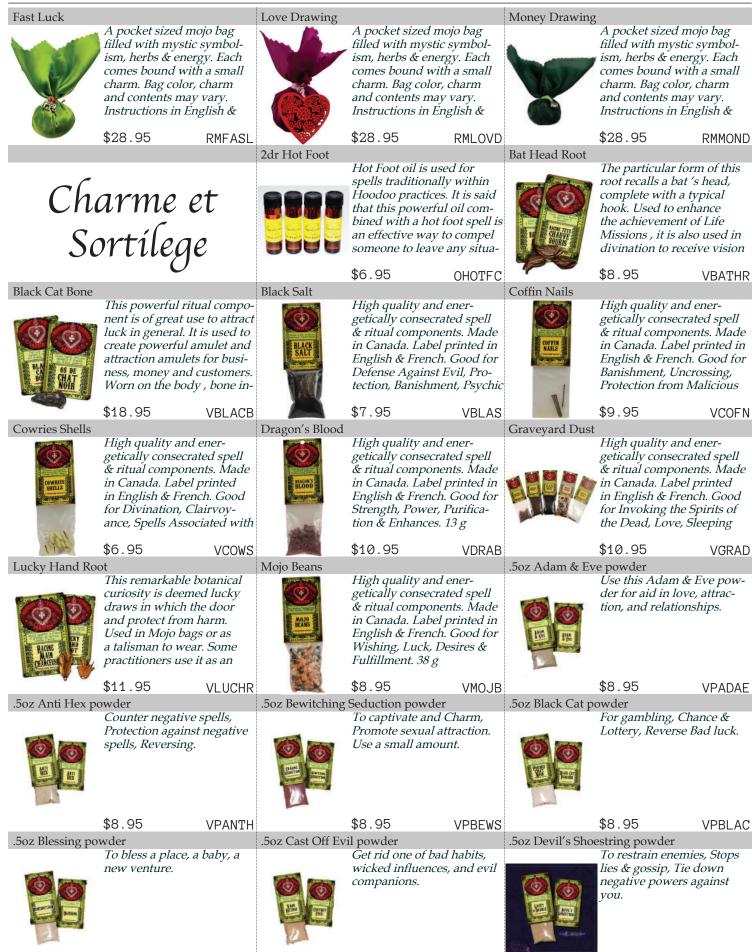

## Voodoo, Hoodoo & Santeria

\$8.95

VPBLE

\$8.95

VPCASO

Last Updated - December 12, 2019 11:33 AM

VPDEVS

\$8.95

## Voodoo, Hoodoo & Santeria

| .5oz Dove's Blood powder                           |                                                                                                                                                                         |                                                                                                         | .5oz Forgive & I |                                                                                                                                                                                                        |                                                                                                                                  | .5oz Guiding Spirit powder |                                                                                                                                            |                                                                                 |
|----------------------------------------------------|-------------------------------------------------------------------------------------------------------------------------------------------------------------------------|---------------------------------------------------------------------------------------------------------|------------------|--------------------------------------------------------------------------------------------------------------------------------------------------------------------------------------------------------|----------------------------------------------------------------------------------------------------------------------------------|----------------------------|--------------------------------------------------------------------------------------------------------------------------------------------|---------------------------------------------------------------------------------|
| For true love, and to reinforce a pact or promise. |                                                                                                                                                                         | This powder is used to<br>forget past problems, fights,<br>and break ups, and to fall in<br>love again. |                  | Guiding Spirit powder is<br>a blend of herbs used to<br>connect you with your spir.<br>guides and ancestors.                                                                                           |                                                                                                                                  |                            |                                                                                                                                            |                                                                                 |
|                                                    | \$8.95                                                                                                                                                                  | VPDOVB                                                                                                  | 11               | \$8.95                                                                                                                                                                                                 | VPFORF                                                                                                                           | 2                          | \$8.95                                                                                                                                     | VPGUIS                                                                          |
| oz Hot Foot p                                      |                                                                                                                                                                         |                                                                                                         | Pink Rice        |                                                                                                                                                                                                        |                                                                                                                                  | .5oz Van Van p             |                                                                                                                                            |                                                                                 |
|                                                    | Hot Foot powder is com-<br>monly used in Hoodoo<br>Folk magic to drive away<br>unwanted people. Dusted<br>on the threshold to stop<br>unwanted people from<br>entering. |                                                                                                         |                  | High quality and ener-<br>getically consecrated spell<br>& ritual components. Made<br>in Canada. Label printed<br>in English & French. Good<br>for Love, Sensuality, Erotic<br>Dreams & Spells, Sexual |                                                                                                                                  |                            | Van Van powder is used<br>to cleanse items and areas<br>from negative energies.<br>Commonly used in many<br>New Orleans hoodoo<br>recipes. |                                                                                 |
|                                                    | \$8.95                                                                                                                                                                  | VPHOTF                                                                                                  | NT-SI            | \$7.95                                                                                                                                                                                                 | VPINR                                                                                                                            |                            | \$8.95                                                                                                                                     | VPVANV                                                                          |
| ed Brick Dust                                      |                                                                                                                                                                         |                                                                                                         | Salt Petre       |                                                                                                                                                                                                        |                                                                                                                                  | Sulfur pwd                 |                                                                                                                                            |                                                                                 |
|                                                    | High quality and<br>getically consecr<br>& ritual compon<br>in Canada. Labe<br>in English & Free<br>for consecration,<br>prosperity, mon                                | rated spell<br>eents. Made<br>l printed<br>nch. Good<br>. protection,                                   |                  | tain a romant<br>Saltpeter stin<br>and strengthe<br>tions between                                                                                                                                      | used to main-<br>tic partner , the<br>nulates loyalty<br>ens the connec-<br>n people , espe-<br>teart or sexual<br>so useful for | PUBR<br>BUTTON             | Often associa.<br>demonic or m<br>ence the `Suf<br>is also a natu<br>against the Da<br>is used in may<br>or protection                     | aalignant pres-<br>fer DEVOTED<br>ral barrier<br>ark Arts . It<br>ior exorcisms |
|                                                    | \$7.95                                                                                                                                                                  | VREDB                                                                                                   |                  | \$7.95                                                                                                                                                                                                 | VSALP                                                                                                                            |                            | \$7.95                                                                                                                                     | VSULF                                                                           |
|                                                    |                                                                                                                                                                         |                                                                                                         |                  |                                                                                                                                                                                                        |                                                                                                                                  |                            |                                                                                                                                            |                                                                                 |
|                                                    |                                                                                                                                                                         |                                                                                                         |                  |                                                                                                                                                                                                        |                                                                                                                                  |                            |                                                                                                                                            |                                                                                 |
|                                                    | -                                                                                                                                                                       |                                                                                                         |                  |                                                                                                                                                                                                        |                                                                                                                                  | -                          |                                                                                                                                            |                                                                                 |
|                                                    |                                                                                                                                                                         |                                                                                                         |                  |                                                                                                                                                                                                        |                                                                                                                                  |                            |                                                                                                                                            |                                                                                 |